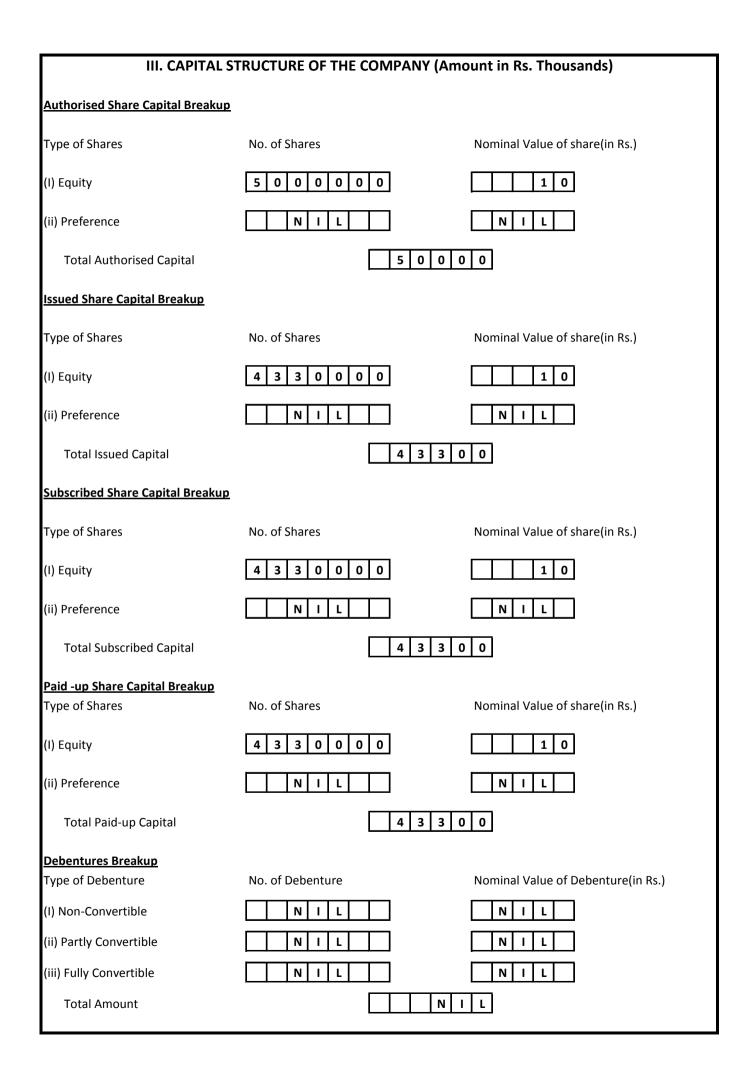

# FORM 20B

[Refer section 159 of the Companies Act, 1956]

| Note - All fields marked in * are to b | e mandatorily     | filled.      |             |              |                        |              |     |
|----------------------------------------|-------------------|--------------|-------------|--------------|------------------------|--------------|-----|
| Authorised capital of the company as   | on the date of fi | lling        | (in Rs.)    | 5000000      | 0.00                   |              |     |
| 1(a) *Corporate identity number (CIN   | ) of company      | J25209RJ20   | 004PTC019   | 879          |                        | Pre-Fill     |     |
| (b) Global location number (GLN) of    | company           |              |             |              |                        |              |     |
| 2(a) Name of the company               | RAJ PIPES AND     | FITTINGS     | PRIVATE L   | IMITED       |                        |              |     |
| (b) *Address of the Line I OP          | POSITE GANG       | OTRI         |             |              |                        |              |     |
| of the company Line II BAI             | DI- THUR ROAD     | ), FEYON K   | A GUDA      |              |                        |              |     |
| * City                                 | AIPUR             |              |             |              |                        |              |     |
| * State Raj                            | asthan-RJ         |              |             |              |                        |              |     |
| Country                                | AIA               |              |             |              |                        |              |     |
| * Pin code 313                         | 001               |              |             |              |                        |              |     |
| (c) Telephone number with STD code     | e                 |              |             | (d) Fax      |                        |              |     |
| (e) * e-mail ID of the company ram     | dev.jetmal@mir    | ajgroup.in   |             |              |                        |              |     |
| (f) Website                            |                   |              |             |              |                        |              |     |
| 3. * Whether shares listed on recogni  | sed stock excha   | inge         | $\bigcirc$  | Yes 💿        | No                     |              |     |
| If yes, stock                          | c exchange code   | e: A         |             | I            | 3                      |              |     |
| 4. * Financial year end date to which  | the annual gene   | eral meeting | (AGM) rela  | ites 31/03   | 3/2014                 | (DD/MM/YY    | YY) |
| 5. * Whether annual general meeting    | (AGM) held        |              |             | Yes C        | ) No                   |              |     |
| (a) If yes, date of AGM                |                   |              | 29/09/2014  | 4            | (DD/MM/Y)              | (YY)         |     |
| (b)* Due date of AGM                   |                   |              | 30/09/2014  | 4            | (DD/MM/Y)              | (YY)         |     |
| (c) * Whether any extension for finar  | icial year or AGI | V granted    | (           | Yes          | No                     |              |     |
| (d) If yes, due date of AGM after gra  | nt of extension   |              |             |              | (DD/MM/Y)              | (YY)         |     |
| I. Capital Structure of the c          | ompany as o       | on the dat   | te of AGN   | I or lates   | st due date t          | thereof      |     |
| 6. * Authorised capital of the compar  | ny (in Rs.        | ) 50,000,000 | 0.00        |              |                        |              |     |
| Break up of Authorised capital         |                   |              |             |              |                        |              |     |
| * Number of equity shares              | 5,000,000         | Tot          | al amount o | of equity sh | ares (in Rs.) 5        | ),000,000.00 |     |
| Nominal amount per equity share        | 10                |              |             |              |                        |              |     |
| *Number of preference shares           | 0                 | То           | tal amount  | of preferen  | ce shares<br>(in Rs.)  |              |     |
| Nominal amount per preference share    |                   |              |             |              |                        |              |     |
| Number of unclassified shares          | 0                 | То           | tal amount  | of unclassif | ied shares<br>(in Rs.) |              |     |

| 7.* Issued capital of the company                 | (in Rs.) 43,300,000.00     |                                                          |               |
|---------------------------------------------------|----------------------------|----------------------------------------------------------|---------------|
| Break up of Issued capital                        |                            |                                                          |               |
| *Number of equity shares                          | 4,330,000                  | Total amount of equity shares (in Rs.)                   | 43,300,000.00 |
| Nominal amount per equity share                   | 10                         |                                                          |               |
| *Number of preference shares                      | 0                          | Total amount of preference shares (in Rs.)               |               |
| Nominal amount per preference share               |                            | (iii i i i i i i i i i i i i i i i                       |               |
| 8. * Subscribed capital of the compar             | ny (in Rs.) 43,3           | 00,000.00                                                |               |
| Break up of Subscribed capital                    |                            |                                                          |               |
| *Number of equity shares                          | 4,330,000                  | Total amount of equity shares (in Rs.)                   | 43,300,000.00 |
| Nominal amount per equity share                   | 10                         |                                                          |               |
| *Number of preference shares                      | 0                          | Total amount of preference shares (in Rs.)               |               |
| Nominal amount per preference share               |                            | (                                                        |               |
| 9. * Paid up capital of the company               | (in Rs.) 43.3              | 00,000.00                                                |               |
| Break up of Paid up capital                       |                            |                                                          |               |
| * Number of equity shares                         | 4,330,000                  | Total amount of equity shares (in Rs.)                   | 43,300,000.00 |
| Nominal amount per equity share                   | 10                         |                                                          |               |
| * Number of preference shares                     | 0                          | Total amount of preference shares (in Rs.)               |               |
| Nominal amount per preference share               |                            |                                                          |               |
| 10. * Total debentures of the company             | (in Po)                    |                                                          |               |
| Break up of Debenture                             | / (in Rs.) <sub>0.00</sub> |                                                          |               |
| * Number of non convertible debentures            | 0                          | Total amount of non convertible<br>debentures (in Rs.)   |               |
| Nominal amount per non convertible debenture      |                            |                                                          |               |
| * Number of partly convertible debentures         | 0                          | Total amount of partly convertible debentures (in Rs.)   |               |
| Nominal amount per partly convertible debenture   |                            |                                                          |               |
| * Number of fully convertible debentures          | 0                          | Total amount of fully convertible<br>debentures (in Rs.) |               |
| Nominal amount per fully<br>convertible debenture |                            |                                                          |               |